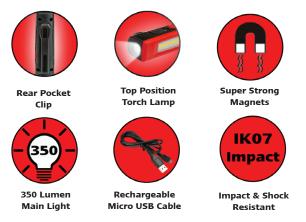

## **Rechargeable Magnetic Pocket Light**

- 350 Lumens Main Light
- COB LED Technology
- 6500K Cool White
- Magnetic Mount
- Impact/Shock Resistant
- 2 Year Warranty

| Function             | Rechargeable Magnetic Pocket Light          |
|----------------------|---------------------------------------------|
| Voltage              | Rechargeable 3.7V<br>1100mAh Li-ion Battery |
| Output               | High mode - 350lm, Torch - 120lm            |
| Colour Temp          | 6500K                                       |
| <b>Charging Time</b> | 3 Hours                                     |
| Running Time         | High Power - 1.5 Hours                      |
|                      | Low Power - 5.5 Hours                       |
|                      | Torch - 4 Hours                             |
| Lens                 | Polycarbonate                               |
| Housing              | ABS                                         |
| Protection           | IP20                                        |

5.5 Hour Runtime Low Power

4 Hour Runtime Torch

3 Hours Charging Time

Charging Input 5 Volt/1Amp

Cool White Light

**RoHS** Compliant

2 Year Warranty

All enquiries P: (03) 9466 7075 E: led@ledtech.com.au, www.ledautolamps.com