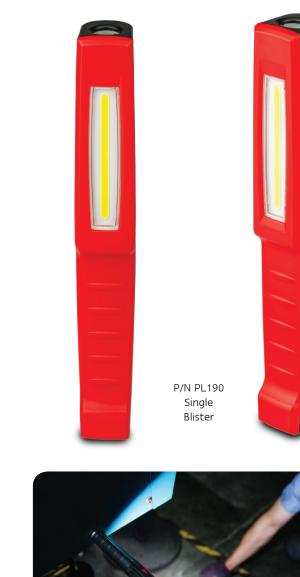

## **Rechargeable Magnetic Pocket Light**

- 350 Lumens Main Light
- COB LED Technology
- 6500K Cool White
- Magnetic Mount
- Impact/Shock Resistant
- 2 Year Warranty

| Function             | Rechargeable Magnetic Pocket Light          |
|----------------------|---------------------------------------------|
| Voltage              | Rechargeable 3.7V<br>1100mAh Li-ion Battery |
| Output               | High mode - 350lm, Torch - 120lm            |
| Colour Temp          | 6500K                                       |
| <b>Charging Time</b> | 3 Hours                                     |
| Running Time         | High Power - 1.5 Hours                      |
|                      | Low Power - 5.5 Hours                       |
|                      | Torch - 4 Hours                             |
| Lens                 | Polycarbonate                               |
| Housing              | ABS                                         |
| Protection           | IP20                                        |